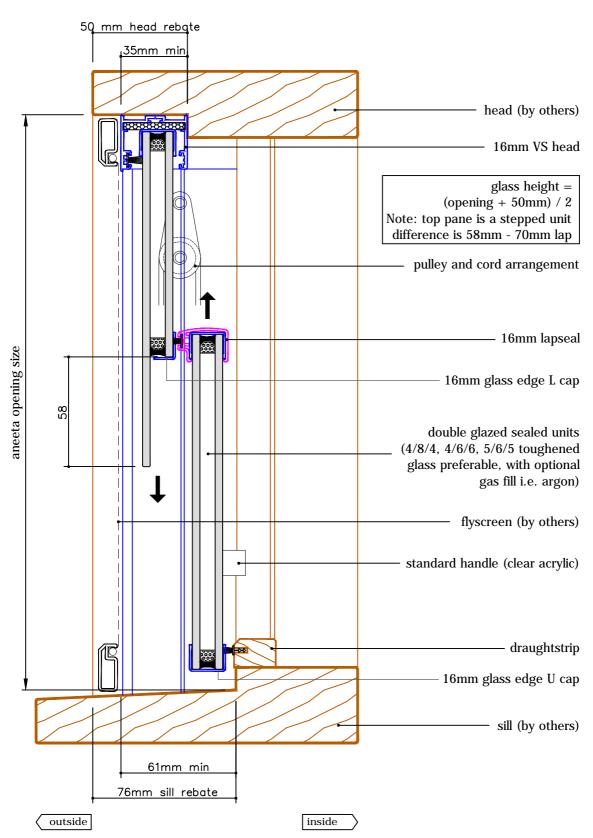

#### DOUBLE GLAZED PRODUCT

## 2 pane 16mm double hung in timber frames (double glazed- CLEARSTEP model)

with aluminium covers outside, timber covers inside vertical section A-A

revision: date:

Jun 2013

## 2 pane 16mm double hung in timber frames (double glazed- CLEARSTEP model)

with timber covers vertical section A-A

revision: date:

Jun 2013