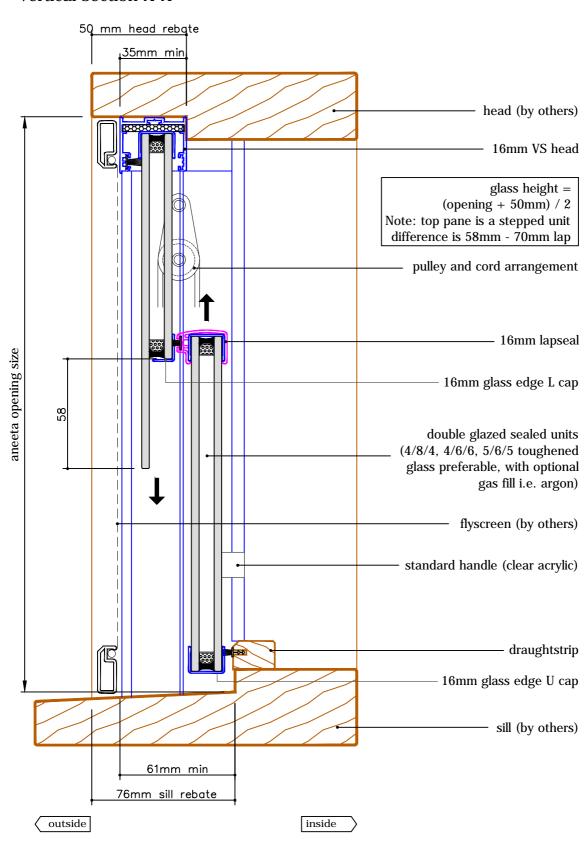

#### DOUBLE GLAZED PRODUCT

## 2 pane 16mm double hung in timber frames (double glazed- CLEARSTEP model)

with aluminium covers outside, timber covers inside vertical section A-A

revision: date:

Jun 2013