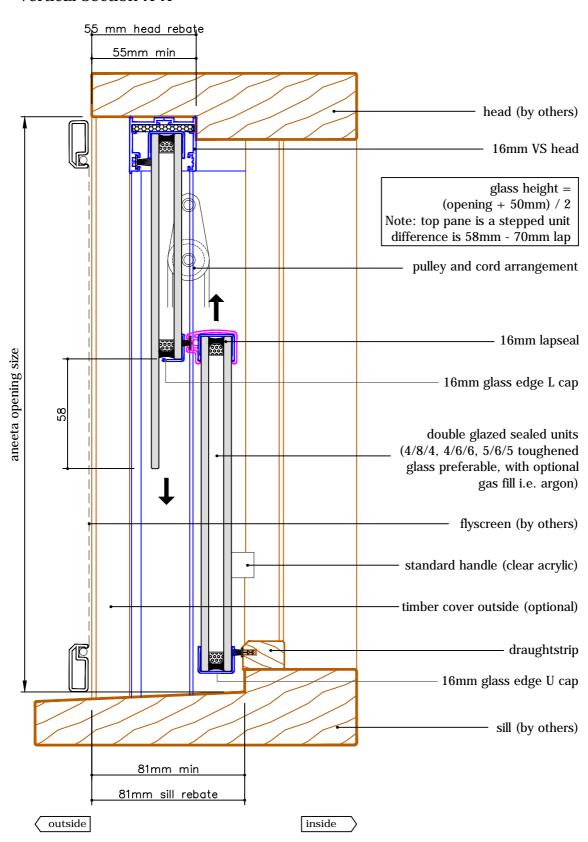

## 2 pane 16mm double hung in timber frames (double glazed- CLEARSTEP model)

with aluminium covers outside, timber covers inside vertical section A-A

revision: date:

Jun 2013

#### DOUBLE GLAZED PRODUCT

## 2 pane 16mm double hung in timber frames (double glazed- CLEARSTEP model)

with timber covers vertical section A-A

revision: date:

Jun 2013