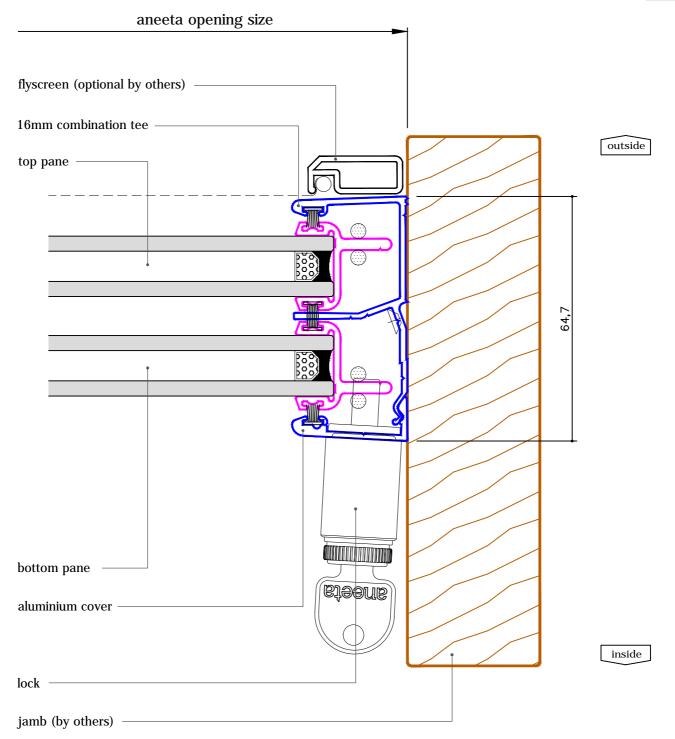

### DOUBLE GLAZED PRODUCT

# 2 pane 16mm double hung in timber frames (double glazed- CLEARSTEP model)

with aluminium covers outside, timber covers inside horizontal section B-B

glass width = opening - 40mm

revision: 2
date: Jun 2013