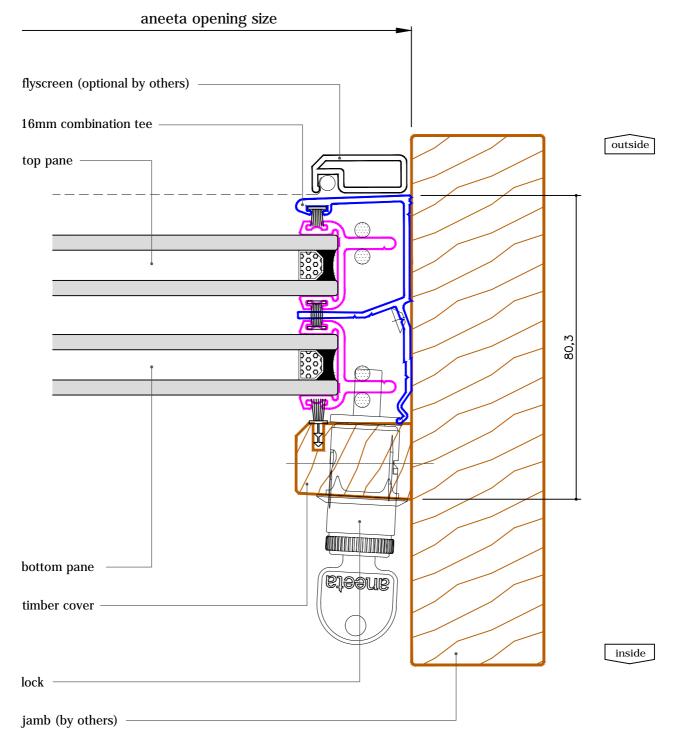

### DOUBLE GLAZED PRODUCT

# 2 pane 16mm double hung in timber frames (double glazed- CLEARSTEP model)

with aluminium covers outside, timber covers inside horizontal section B-B

glass width = opening - 40mm

revision: 2
date: Jun 2013

#### DOUBLE GLAZED PRODUCT

# 2 pane 16mm double hung in timber frames (double glazed- CLEARSTEP model)

with timber covers horizontal section B-B

jamb (by others)