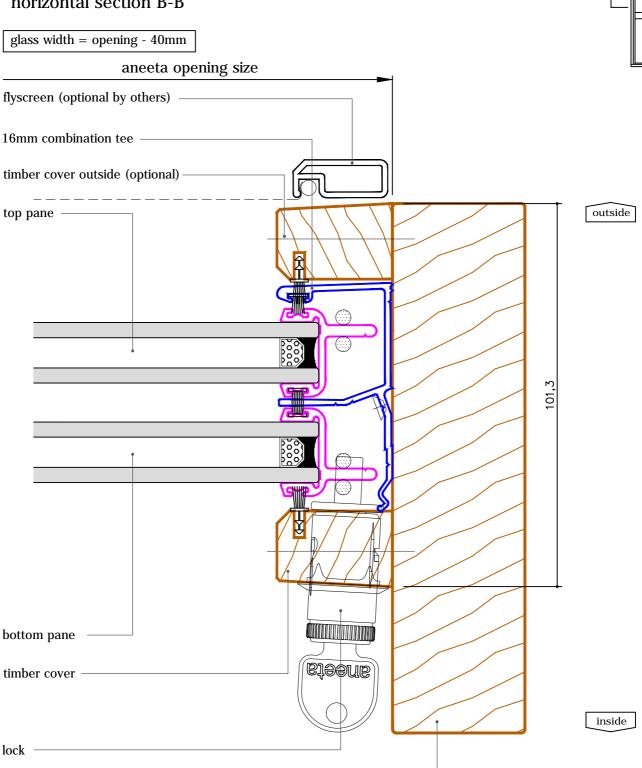

# 2 pane 16mm double hung in timber frames (double glazed- CLEARSTEP model)

with aluminium covers outside, timber covers inside horizontal section B-B

glass width = opening - 40mm

revision: 2
date: Jun 2013

#### DOUBLE GLAZED PRODUCT

# 2 pane 16mm double hung in timber frames (double glazed- CLEARSTEP model)

with timber covers horizontal section B-B

jamb (by others)